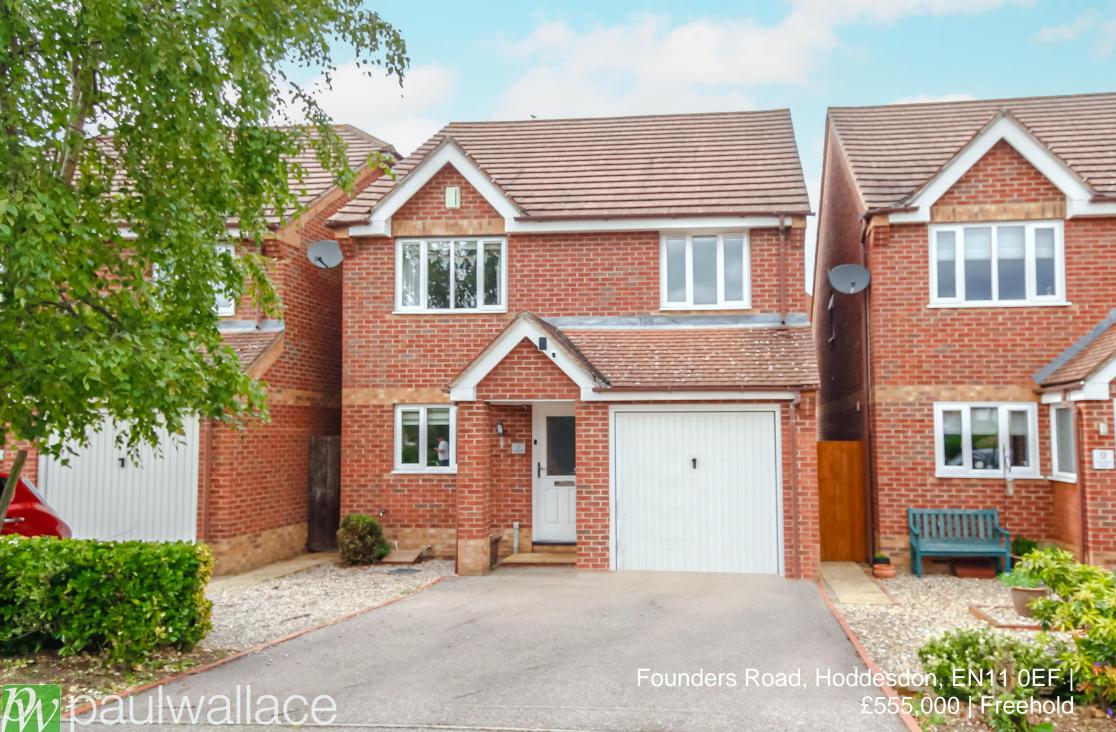

## Founders Road, Hoddesdon, EN11 0EF

This immaculately presented four-bedroom detached house, offers the perfect combination of convenience and style. Situated within close proximity to Rye House Train Station, Bus Routes, and Hoddesdon Town Centre, residents will have easy access to a range of amenities, including comprehensive shopping facilities and schools. Upon entering the property, you will be greeted by a spacious and well-appointed interior. The ground floor boasts three reception rooms, providing ample space for relaxation and entertainment. A conservatory offers the perfect space to enjoy natural light and the re-fitted kitchen/breakfast room offers a modern and functional space, while a ground floor W.C provides added convenience. Upstairs, the property continues to impress with a spacious bedroom one featuring a high quality en-suite shower room. Additionally, there is a superb family bathroom, incorporating contemporary fixtures and fittings. Outside, the 40ft rear garden offers a tranquil and private outdoor space. An integral garage (with potential for conversion) and driveway for two cars provide convenient offstreet parking options. The property, beautifully presented throughout, promises a high standard of living in a sought-after location. Interested parties are encouraged to arrange a viewing to fully appreciate the quality and lifestyle on offer.

## Key features

•Immaculately presented four bedroom detached house

•Three reception rooms including conservatory

•Ground floor W.C for added convenience

•Luxury Family Bathroom

•Ideal location for Rye House Train Station, Local Schools, Bus Routes, and Hoddesdon Town Centre