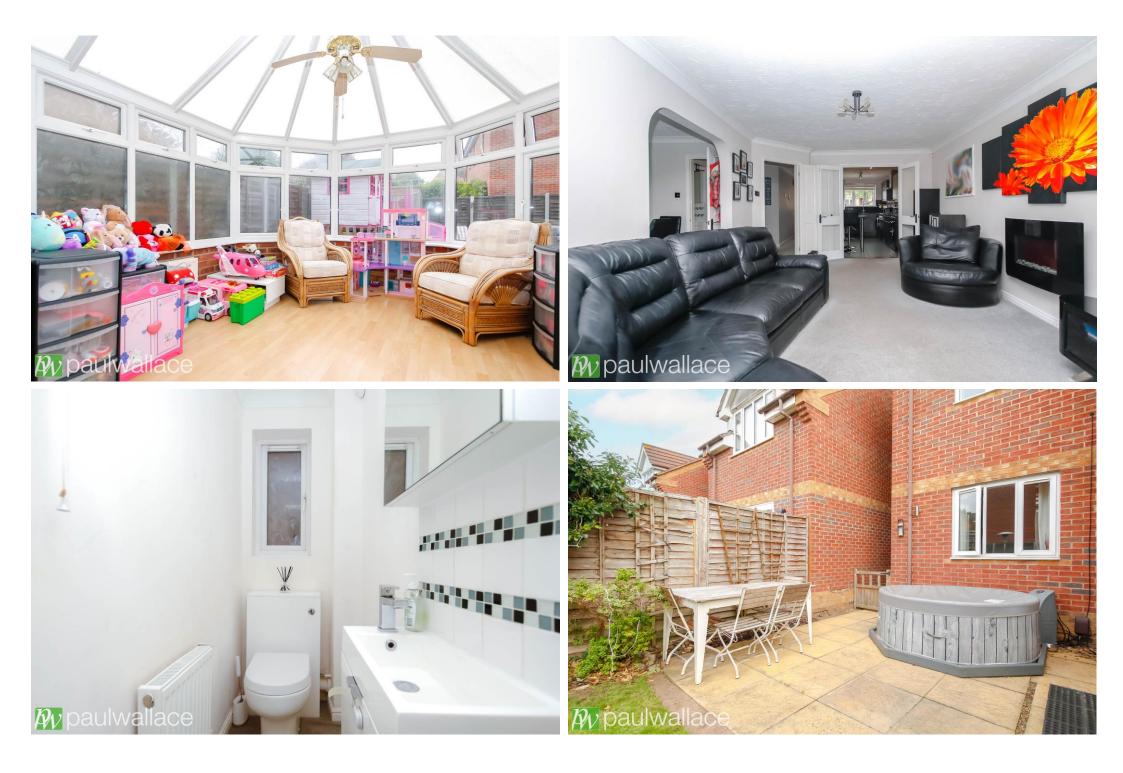

## Founders Road, Hoddesdon, EN11 0EF

This immaculately presented four-bedroom detached house, offers the perfect combination of convenience and style. Situated within close proximity to Rye House Train Station, Bus Routes, and Hoddesdon Town Centre, residents will have easy access to a range of amenities, including comprehensive shopping facilities and schools. Upon entering the property, you will be greeted by a spacious and well-appointed interior. The ground floor boasts three reception rooms, providing ample space for relaxation and entertainment. A conservatory offers the perfect space to enjoy natural light and the re-fitted kitchen/breakfast room offers a modern and functional space, while a ground floor W.C provides added convenience. Upstairs, the property continues to impress with a spacious bedroom one featuring a high quality en-suite shower room. Additionally, there is a superb family bathroom, incorporating contemporary fixtures and fittings. Outside, the 40ft rear garden offers a tranquil and private outdoor space. An integral garage (with potential for conversion) and driveway for two cars provide convenient offstreet parking options. The property, beautifully presented throughout, promises a high standard of living in a sought-after location. Interested parties are encouraged to arrange a viewing to fully appreciate the quality and lifestyle on offer.

## Key features

•Immaculately presented four bedroom detached house

•Three reception rooms including conservatory

•Ground floor W.C for added convenience

•Luxury Family Bathroom

•Ideal location for Rye House Train Station, Local Schools, Bus Routes, and Hoddesdon Town Centre