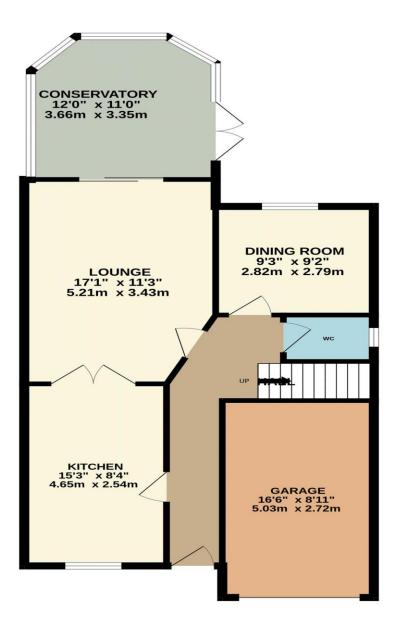

•Stunning kitchen/breakfast room

• Spacious bedroom one with superb en-suite shower room

•Integral garage (with potential for conversion) and driveway for two cars

01992 466471

GROUND FLOOR 789 sq.ft. (73.3 sq.m.) approx. 1ST FLOOR 663 sq.ft. (61.6 sq.m.) approx.

TOTAL FLOOR AREA : 1452 sq.ft. (134.9 sq.m.) approx.

Whilst every attempt has been made to ensure the accuracy of the floorplan contained here, measurements of doors, windows, rooms and any other items are approximate and no responsibility is taken for any error, omission or mis-statement. This plan is for illustrative purposes only and should be used as such by any prospective purchaser. The services, systems and appliances shown have not been tested and no guarantee as to their operability or efficiency can be given. Made with Metropix ©2023