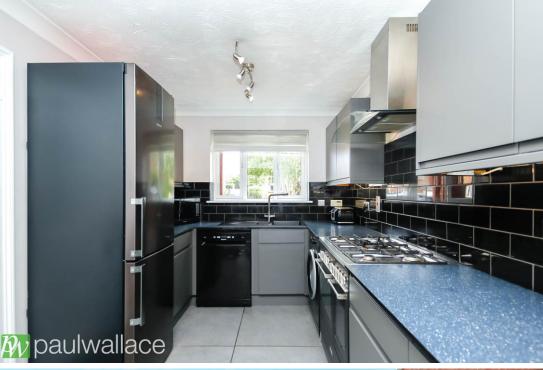

## Founders Road, Hoddesdon, EN11 0EF

This immaculately presented four-bedroom detached house, offers the perfect combination of convenience and style. Situated within close proximity to Rye House Train Station, Bus Routes, and Hoddesdon Town Centre, residents will have easy access to a range of amenities, including comprehensive shopping facilities and schools. Upon entering the property, you will be greeted by a spacious and well-appointed interior. The ground floor boasts three reception rooms, providing ample space for relaxation and entertainment. A conservatory offers the perfect space to enjoy natural light and the re-fitted kitchen/breakfast room offers a modern and functional space, while a ground floor W.C provides added convenience. Upstairs, the property continues to impress with a spacious bedroom one featuring a high quality en-suite shower room. Additionally, there is a superb family bathroom, incorporating contemporary fixtures and fittings. Outside, the 40ft rear garden offers a tranquil and private outdoor space. An integral garage (with potential for conversion) and driveway for two cars provide convenient offstreet parking options. The property, beautifully presented throughout, promises a high standard of living in a sought-after location. Interested parties are encouraged to arrange a viewing to fully appreciate the quality and lifestyle on offer.

•Stunning kitchen/breakfast room

• Spacious bedroom one with superb en-suite shower room

•Integral garage (with potential for conversion) and driveway for two cars

01992 466471

GROUND FLOOR 789 sq.ft. (73.3 sq.m.) approx. 1ST FLOOR 663 sq.ft. (61.6 sq.m.) approx.