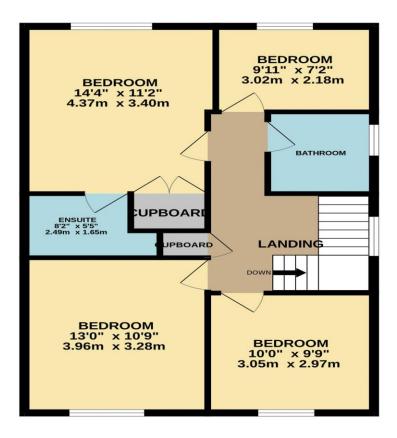

•Stunning kitchen/breakfast room

• Spacious bedroom one with superb en-suite shower room

•Integral garage (with potential for conversion) and driveway for two cars

01992 466471

GROUND FLOOR 789 sq.ft. (73.3 sq.m.) approx. 1ST FLOOR 663 sq.ft. (61.6 sq.m.) approx.

TOTAL FLOOR AREA : 1452 sq.ft. (134.9 sq.m.) approx.

Whilst every attempt has been made to ensure the accuracy of the floorplan contained here, measurements of doors, windows, rooms and any other items are approximate and no responsibility is taken for any error, omission or mis-statement. This plan is for illustrative purposes only and should be used as such by any prospective purchaser. The services, systems and appliances shown have not been tested and no guarantee as to their operability or efficiency can be given. Made with Metropix ©2023