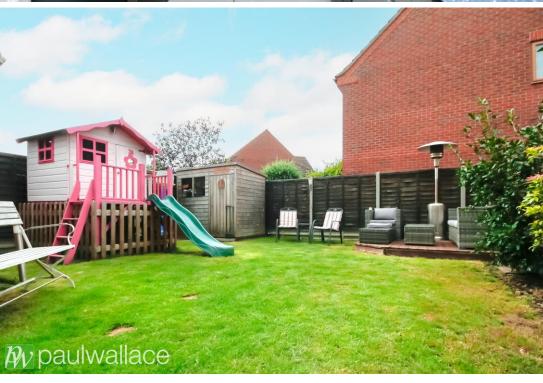

## Founders Road, Hoddesdon, EN11 0EF

This immaculately presented four-bedroom detached house, offers the perfect combination of convenience and style. Situated within close proximity to Rye House Train Station, Bus Routes, and Hoddesdon Town Centre, residents will have easy access to a range of amenities, including comprehensive shopping facilities and schools. Upon entering the property, you will be greeted by a spacious and well-appointed interior. The ground floor boasts three reception rooms, providing ample space for relaxation and entertainment. A conservatory offers the perfect space to enjoy natural light and the re-fitted kitchen/breakfast room offers a modern and functional space, while a ground floor W.C provides added convenience. Upstairs, the property continues to impress with a spacious bedroom one featuring a high quality en-suite shower room. Additionally, there is a superb family bathroom, incorporating contemporary fixtures and fittings. Outside, the 40ft rear garden offers a tranquil and private outdoor space. An integral garage (with potential for conversion) and driveway for two cars provide convenient offstreet parking options. The property, beautifully presented throughout, promises a high standard of living in a sought-after location. Interested parties are encouraged to arrange a viewing to fully appreciate the quality and lifestyle on offer.