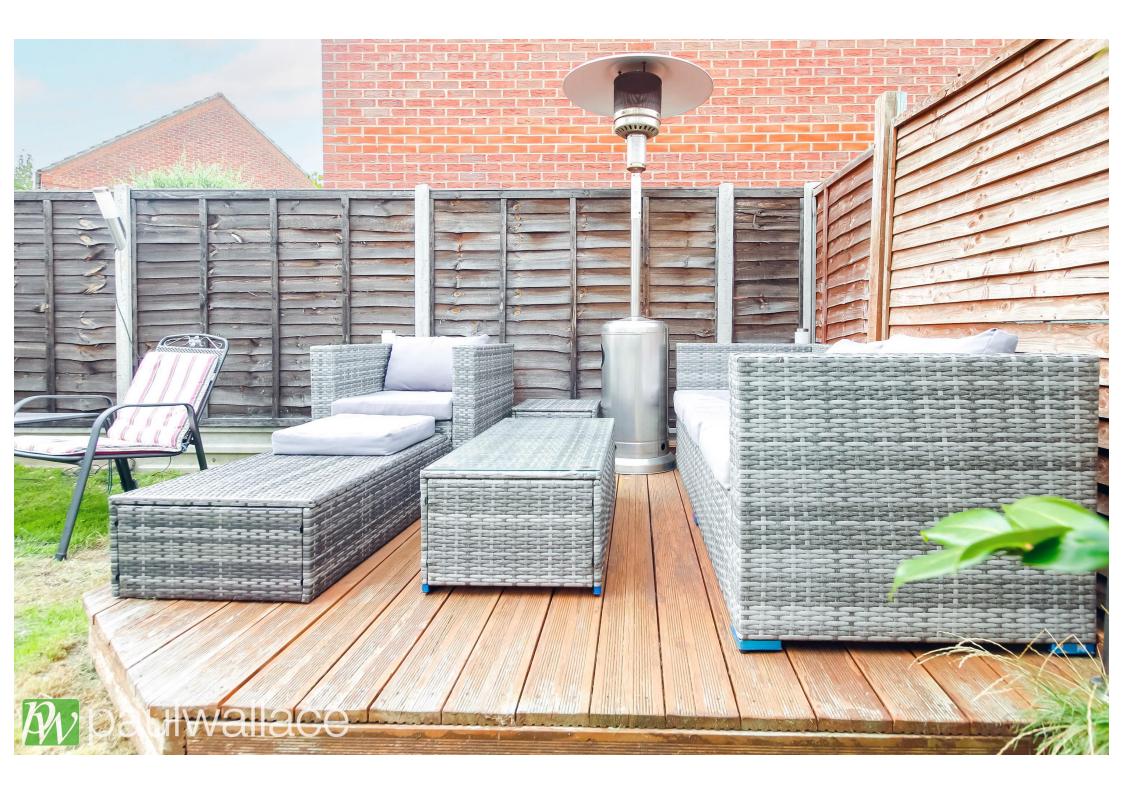

## Founders Road, Hoddesdon, EN11 0EF

This immaculately presented four-bedroom detached house, offers the perfect combination of convenience and style. Situated within close proximity to Rye House Train Station, Bus Routes, and Hoddesdon Town Centre, residents will have easy access to a range of amenities, including comprehensive shopping facilities and schools. Upon entering the property, you will be greeted by a spacious and well-appointed interior. The ground floor boasts three reception rooms, providing ample space for relaxation and entertainment. A conservatory offers the perfect space to enjoy natural light and the re-fitted kitchen/breakfast room offers a modern and functional space, while a ground floor W.C provides added convenience. Upstairs, the property continues to impress with a spacious bedroom one featuring a high quality en-suite shower room. Additionally, there is a superb family bathroom, incorporating contemporary fixtures and fittings. Outside, the 40ft rear garden offers a tranquil and private outdoor space. An integral garage (with potential for conversion) and driveway for two cars provide convenient offstreet parking options. The property, beautifully presented throughout, promises a high standard of living in a sought-after location. Interested parties are encouraged to arrange a viewing to fully appreciate the quality and lifestyle on offer.