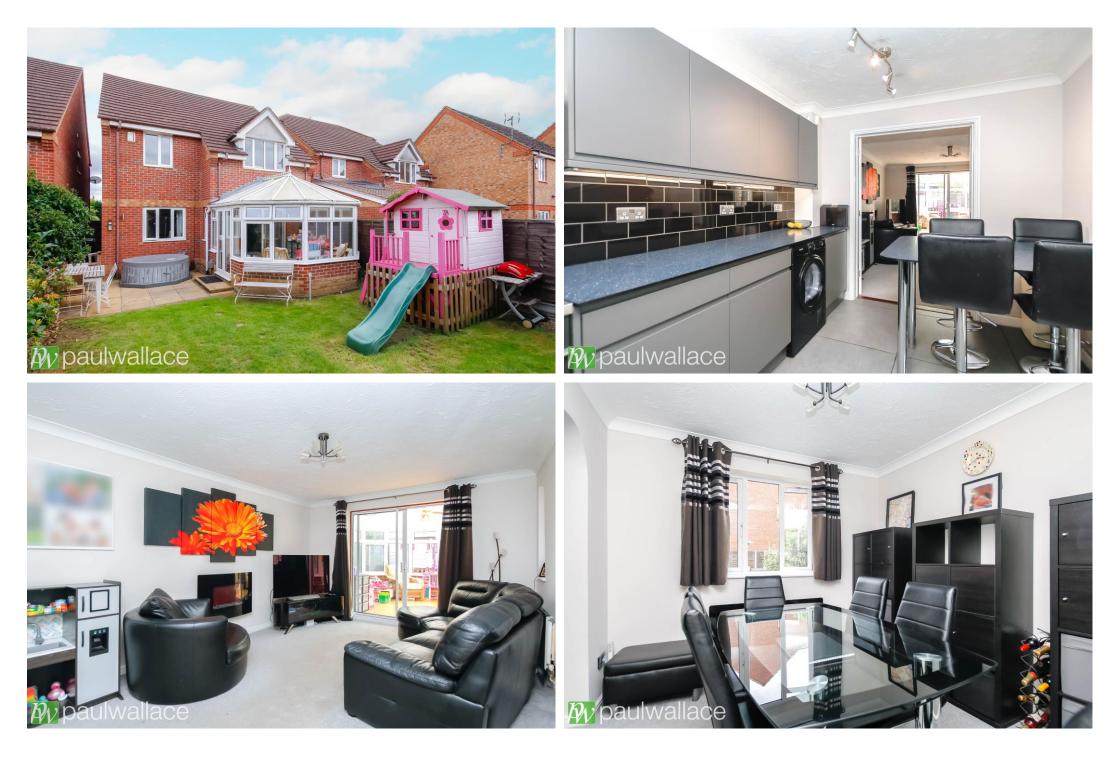

## Founders Road, Hoddesdon, EN11 0EF

This immaculately presented four-bedroom detached house, offers the perfect combination of convenience and style. Situated within close proximity to Rye House Train Station, Bus Routes, and Hoddesdon Town Centre, residents will have easy access to a range of amenities, including comprehensive shopping facilities and schools. Upon entering the property, you will be greeted by a spacious and well-appointed interior. The ground floor boasts three reception rooms, providing ample space for relaxation and entertainment. A conservatory offers the perfect space to enjoy natural light and the re-fitted kitchen/breakfast room offers a modern and functional space, while a ground floor W.C provides added convenience. Upstairs, the property continues to impress with a spacious bedroom one featuring a high quality en-suite shower room. Additionally, there is a superb family bathroom, incorporating contemporary fixtures and fittings. Outside, the 40ft rear garden offers a tranquil and private outdoor space. An integral garage (with potential for conversion) and driveway for two cars provide convenient offstreet parking options. The property, beautifully presented throughout, promises a high standard of living in a sought-after location. Interested parties are encouraged to arrange a viewing to fully appreciate the quality and lifestyle on offer.

## Key features

•Immaculately presented four bedroom detached house

•Three reception rooms including conservatory

•Ground floor W.C for added convenience

•Luxury Family Bathroom

•Ideal location for Rye House Train Station, Local Schools, Bus Routes, and Hoddesdon Town Centre

•Stunning kitchen/breakfast room

• Spacious bedroom one with superb en-suite shower room

•Integral garage (with potential for conversion) and driveway for two cars

01992 466471

GROUND FLOOR 789 sq.ft. (73.3 sq.m.) approx. 1ST FLOOR 663 sq.ft. (61.6 sq.m.) approx.